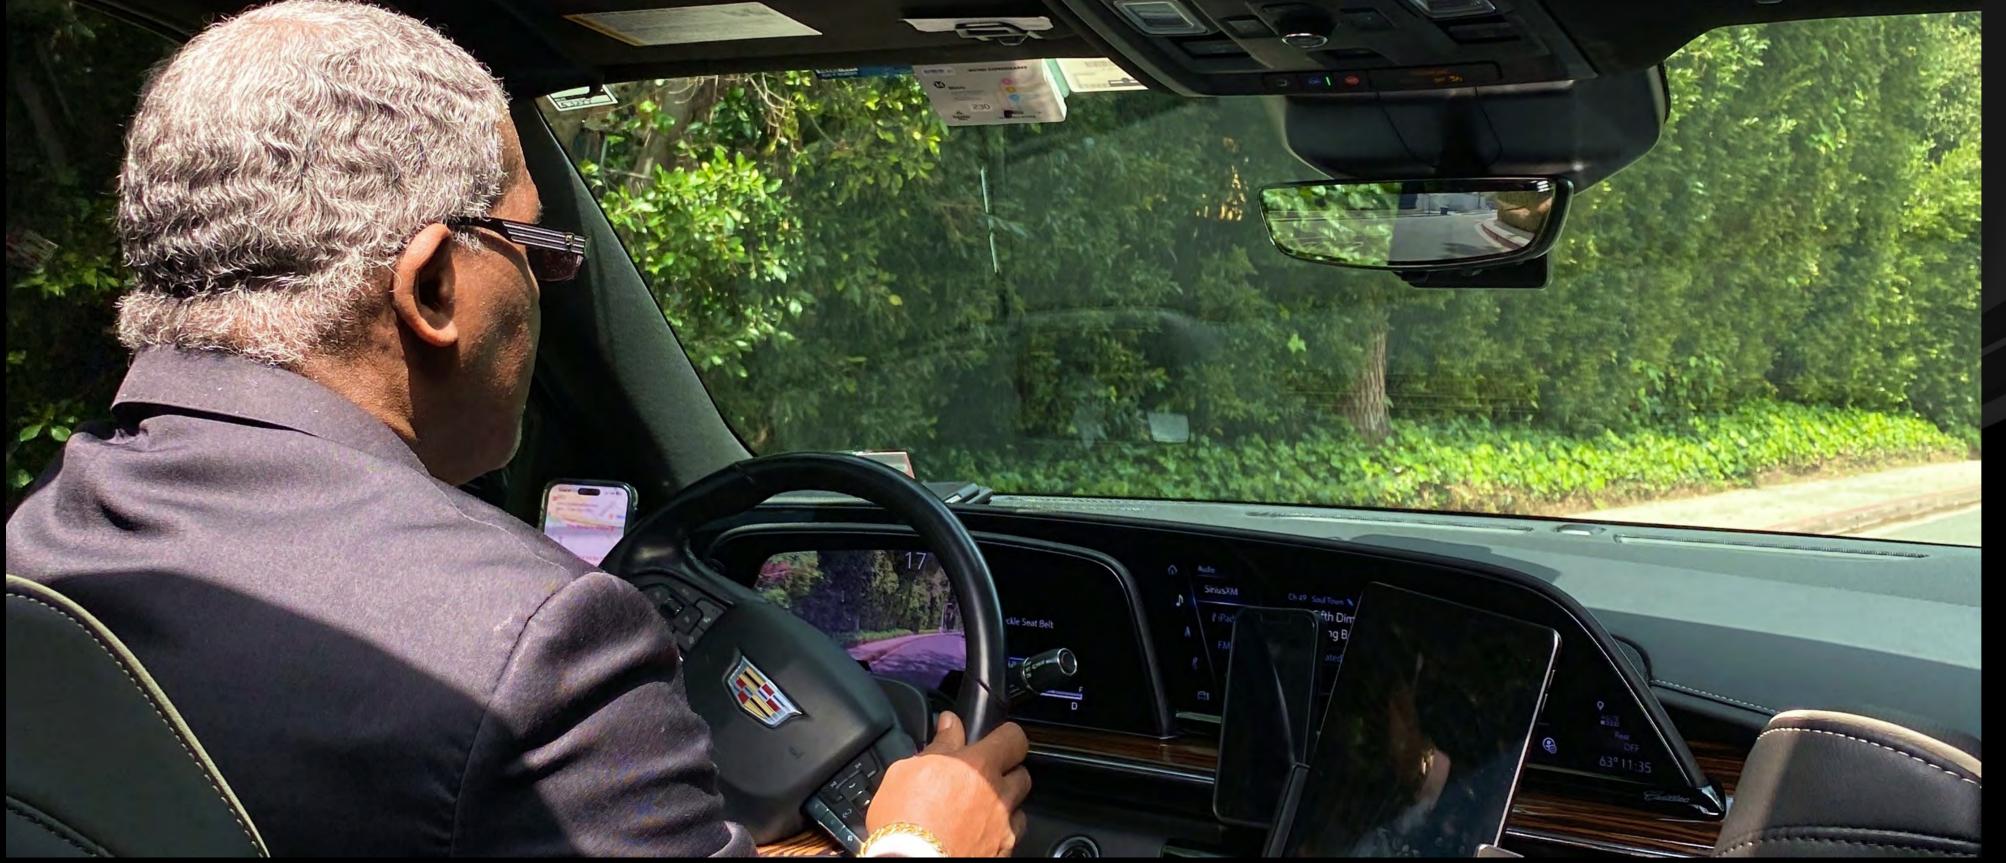

#### SAFETY & TECHNOLOGY

When traveling in one of our KLS chauffeured vehicles, an experience in sophistication of elegant luxury is at its finest.

With safer as a priority, KLS has also invested in modern day technology to ensure efficiency and reliability:

- Free Wi-Fi and Tablet technology for effective electronic dispatching
- GPS monitoring for last minute changes and requirements
- Up to the minute flight/traffic updates
- Prompt e-mail confirmation
- 24-hour e-mail reminder of upcoming reservation
- Status e-mail updates including chauffeur name and phone number before pickup, arrival of chauffeur and completion of reservation
- Prompt e-mail invoice or receipt